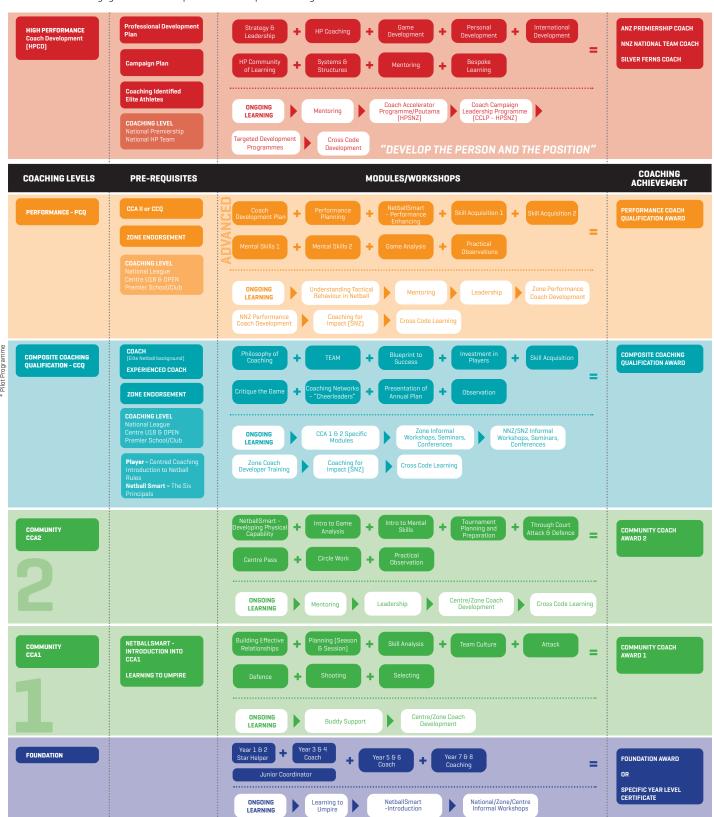

## **Coaching Framework**

Our purpose is to develop coaches who connect and inspire players through Netball. The Coaching Framework aims to provide some flexibility, where Coaches can pick and choose how to start their learning journey in the Community and Foundation spaces without committing to completing a full qualification. We acknowledge that coaches may operate in multi levels in any one season.

The learning experiences are as follows:

- Foundation Coaches engage in the workshop of the level they are coaching.
- · Community coaches may design their learning programme, choosing from any Foundation, CCA 1 or CCA2 workshop.
- · CCQ coaches engage in all workshops of this level.
- PCQ coaches engage in all workshops of this level.
- HP coaches engage in a blend of specified and bespoke learning.