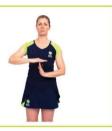

#### 2 Hold time

Facing timekeeper, one hand vertical and other horizontal to form 'T'