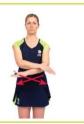

# 14. Umpire Hand Signals

# 1A Start/restart of play

Arm held high angled towards goal end of team with pass



# 1B Start/restart of play

Arm held high angled towards goal end of team with pass



#### 2 Hold time

Facing timekeeper, one hand vertical and other horizontal to form 'T'



# 3 Direction of pass

for centre pass, sanction, throw in Arm outstretched to side pointing to goal end of team with pass



# 4 Throw in - goal line

for attacking team at its goal end Arm angled down, pointing to base of goalpost



#### 5 Toss up

Hand, palm up, makes upward flicking movement



#### 6 Advantage

Arm sweeps across body towards goal end of team with advantage



# 7 Goal Scored

Arm held vertically



#### 8 Goal not scored

Arms below waist move from side to side across each other



#### 9 Footwork

Hands, palms down, move vertically up and down in opposite directions



# 10 Centre positioned incorrectly

no foot completely in centre circle Hand traces

horizontal circle



### 11 Incorrect entry to area

for offside, early entry Hand traces small upward arc in direction of player's movement



# Copyright © 2015 International Netball Federation.

All rights reserved. No part of this publication may be reproduced, stored in a retrieval system or transmitted in any form or by any means without the prior written permission of the International Netball Federation, nor be otherwise circulated in any form of binding or cover other than that in which it is published.

INF members ONLY may apply for a licence to re-print.

#### 12 Ball over a third

Hand traces medium upw