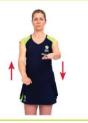

#### 9 Footwork

Hands, palms down, move vertically up and down in opposite directions