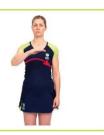

s down, move vertically up and down in opposite directions



# 10 Centre positioned incorrectly

no foot completely in centre circle Hand traces

horizontal circle



### 11 Incorrect entry to area

for offside, early entry Hand traces small upward arc in direction of player's movement



# Copyright © 2015 International Netball Federation.

All rights reserved. No part of this publication may be reproduced, stored in a retrieval system or transmitted in any form or by any means without the prior written permission of the International Netball Federation, nor be otherwise circulated in any form of binding or cover other than that in which it is published.

INF members ONLY may apply for a licence to re-print.

#### 12 Ball over a third

Hand traces medium upward arc in direction of ball



#### 13 Held ball

Arm held vertically with 3 fingers displayed



## 14 Short pass

Hands, palms inward a short distance apart, one hand moves towards the other held stationary



## 15 Incorrect playing the ball

Hands, palms inward a short distance apart, twist from side to side in parallel motion



# 16 Obstruction of player with ball

Hands, palms inward, held short distance apart



# 17 Obstruction of player without ball

Arms angled out from body below waist



#### 18 Intimidation

Hand traces small arc in front of face



#### 19 Contact

Hand, palm facing down, taps opposite forearm



#### 20 Official warning

Arms crossed above head



### 21 Suspension

Arm held vertically with 2 fingers displayed



#### 22 Ordering off

Hand sweeps from player towards team bench



## **