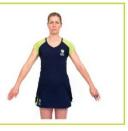

# 16 Obstruction of player with ball

Hands, palms inward, held short distance apart