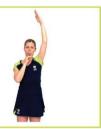

# 3 Direction of pass

for centre pass, sanction, throw in Arm outstretched to side pointing to goal end of team with pass