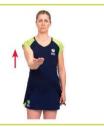

# 14. Umpire Hand Signals

# 1A Start/restart of play

Arm held high angled towards goal end of team with pass



# 1B Start/restart of play

Arm held high angled towards goal end of team with pass



#### 2 Hold time

Facing timekeeper, one hand vertical and other horizontal to form 'T'



# 3 Direction of pass

for centre pass, sanction, throw in Arm outstretched to side pointing to goal end of team with pass



# 4 Throw in - goal line

for attacking team at its goal end Arm angled down, pointing to base of goalpost



#### 5 Toss up

Hand, palm up, makes upward flicking movement



#### 6 Advantage

Arm sweeps across body towards goal end of team with advantage



# 7 Goal Scored

Arm held vertically



#### 8 Goal not scored

Arms below waist move from side to side across each other



#### 9 Footwork

Hands, palms down, move vertically up and down in opposite directions



# 10 Centre positioned incorrectly

no foot completely in centre circle Hand traces

horizontal circle



### 11 Incorrect entry to area

for offside, early entry Hand traces small upward arc in direction of player's movement



# Copyright © 2015 International Netball Federation.

All rights reserved. No part of this publication may be reproduced, stored in a retrieval system or transmitted in any form or by any means without the prior written permission of the International Netball Federation