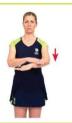

# 4 Throw in - goal line

for attacking team at its goal end Arm angled down, pointing to base of goalpost